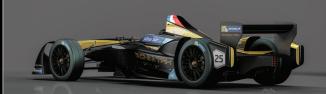

#### The Car

Spark-Renault Z.E.16

TECHEETAH is a customer team of reigning world champions Renault. In 2016/17 TECHEETAH is benefitting from the French manufacturer's proven powertrain, including the motor, gearbox and inverter. The team is optimising the software developments using our state-of-the-art in-house simulator.

Chassis: Spark-Renault SRT\_01E

Engine: 200 kW (270bhp) Single motor

Transmission: Transversal gearbox

Tyres: Michelin bespoke 18-inch treaded tyres

**Brakes:** Duel hydraulic system/Carbon discs

Acceleration: 0-100 KM/H in 4.0s

Top Speed: 225 KM/H