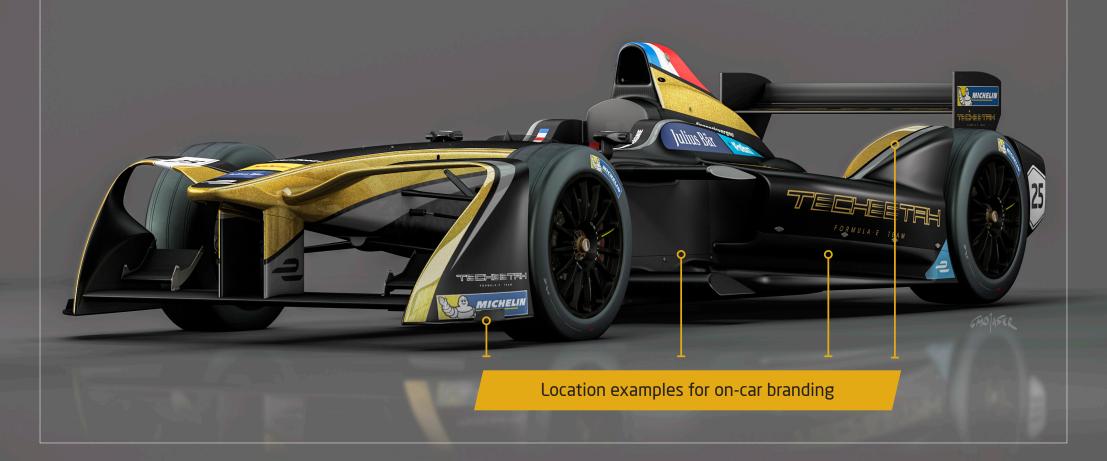

With a championship-challenging car and star driver line-up of Jean-Eric and Esteban Gutierrez, Techeetah represents a lucrative opportunity for sponsors to promote both their brand and values to a global audience.

#### The Car

Spark-Renault Z.E.16

TECHEETAH is a customer team of reigning world champions Renault. In 2016/17 TECHEETAH is benefitting from the French manufacturer's proven powertrain, including the motor, gearbox and inverter. The team is optimising the software developments using our state-of-the-art in-house simulator.

Chassis: Spark-Renault SRT\_01E

Engine: 200 kW (270bhp) Single motor

Transmission: Transversal gearbox

Tyres: Michelin bespoke 18-inch treaded tyres

**Brakes:** Duel hydraulic system/Carbon discs

Acceleration: 0-100 KM/H in 4.0s