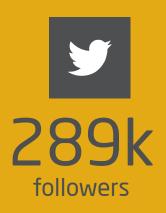

# **IEV Social media numbers**

Jean-Eric Vergne is one of the most popular drivers in Formula E and the World Endurance Championship.

For each event, a huge amount of coverage is generated by and for Jean-Eric. For the Formula E and WEC seasons so far (up to Paris ePrix):

180m+ 11.8m online readership reached

impressions on

social media

1,200 average likes per Instagram post

Example tweet: "P2! So happy to give **@TecheetahFE our first @FIAformulaE podium** together, thank you all so much for your support! @GHMUMM **#BAePrix #JEV25"** 