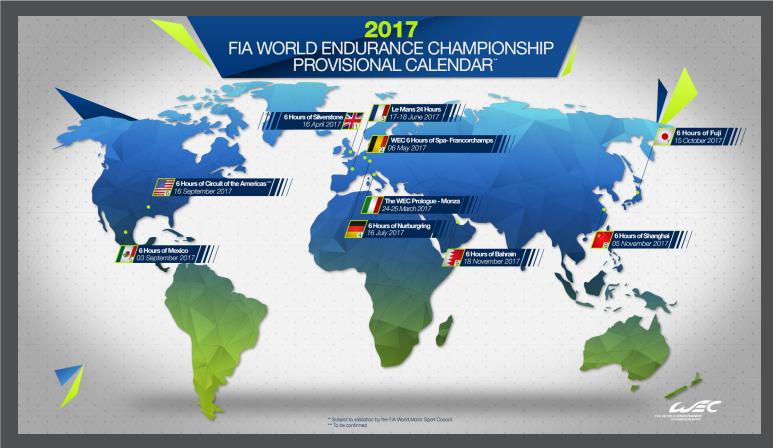

# WEC Reach

After five seasons of incredible competition and growth, the FIA World Endurance Championship has matured into one of the world's most entertaining and respected motor sport series.

In 2017, Jean-Eric is competing with CEFC Manor TRS Racing, frontrunners in the highly-competitive LMP2 class. Both the team & driver will compete in nine rounds spanning four continents, including in the prestigious Le Mans 24 Hours, the crown jewel in the FIA WEC calendar.

From Acapulco to Zanzibar, in 2017 FIA WEC will be broadcast to a global audience across six continents, including on free-to-air channels in vital markets such as Germany, France and Belgium. With coverage across the Americas, Africa and Asia, WEC has a truly global reach.