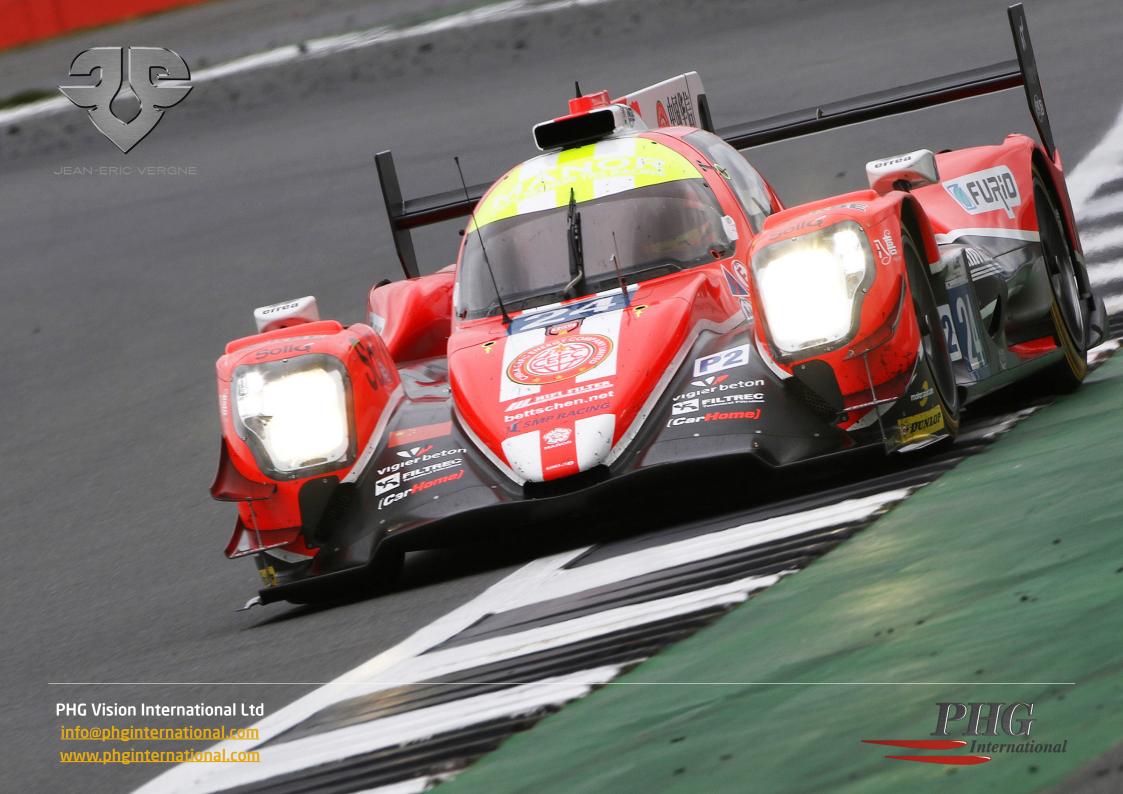

He joined Techeetah ahead of the 2016/17 season as lead driver and secured two podiums in the first three races. He also joined Manor for the World Endurance Championship and proved to be one of the fastest drivers in LMP2 during his first race at the 6H of Silverstone.

Manor currently competes in the FIA World Endurance Championship, a global series of sportscar races that includes the 24 Hours of Le Mans, rightly considered to be the greatest sportscar race in the world.

# WEC Reach

After five seasons of incredible competition and growth, the FIA World Endurance Championship has matured into one of the world's most entertaining and respected motor sport series.

In 2017, Jean-Eric is competing with CEFC Manor TRS Racing, frontrunners in the highly-competitive LMP2 class. Both the team & driver will compete in nine rounds spanning four continents, including in the prestigious Le Mans 24 Hours, the crown jewel in the FIA WEC calendar.