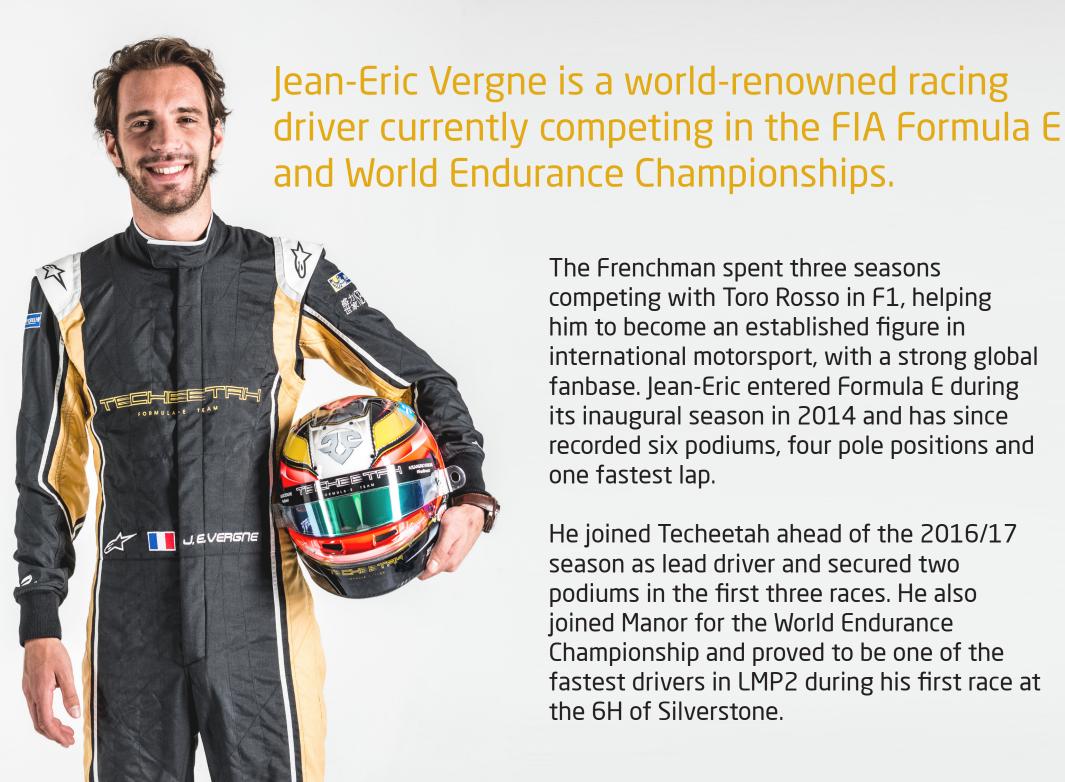

### **SPONSORSHIP PRESENTATION 2017**

www.jeanericvergne.com

The Frenchman spent three seasons competing with Toro Rosso in F1, helping him to become an established figure in international motorsport, with a strong global fanbase. Jean-Eric entered Formula E during its inaugural season in 2014 and has since recorded six podiums, four pole positions and one fastest lap.

He joined Techeetah ahead of the 2016/17 season as lead driver and secured two podiums in the first three races. He also joined Manor for the World Endurance Championship and proved to be one of the fastest drivers in LMP2 during his first race at the 6H of Silverstone.